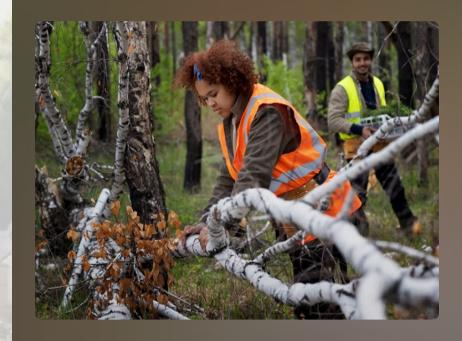

## **Tree Removal**

We safely remove trees of all sizes and types, including those that are diseased, damaged, or posing a hazard.

## **Tree Trimming**

Our skilled arborists can trim and prune trees to improve their health, shape, and safety.